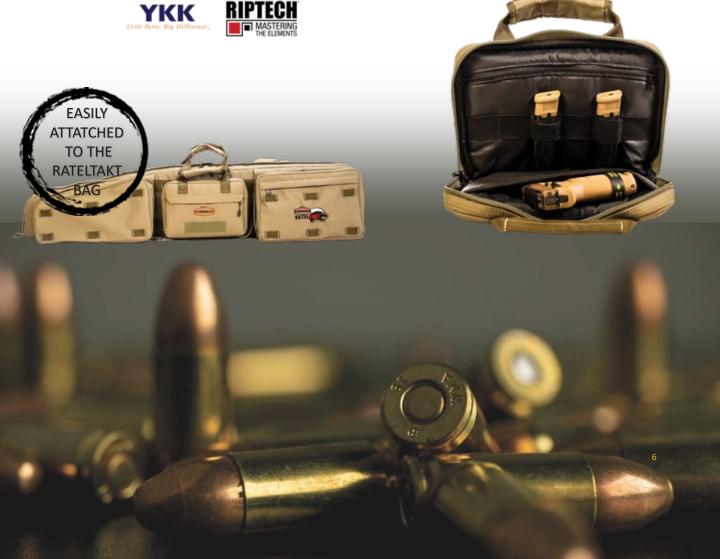

#### PRODUCT FEATURES

Ideal resting place for your competition pistol with added storage space for mags, accessories and ammo. This handy piece of kit does not only look "tacticool" but also offers great functionality. It can easily be attached to our Rateltakt competition drag bag or smaller tactical bag to offer a carry all solution to handguns, rifles and shotguns

all in one.

RUGGED Riptech™ OUTER SHELL

- ROBUST YKK® ZIPPERS
- HIGH DENSITY CONVOLUTED **FOAM PADDING**
- **NEW AGE MILITARY GRADE** POLYESTER WEBBING STRAPS
- EASILY ATTACHES TO THE SSG RATELTAKT BAGS
- **BRANDING/NAME PATCH**
- **ELASTIC MAG HOLDERS**
- ACCESSORY, MAG & STORAGE **POCKETS**