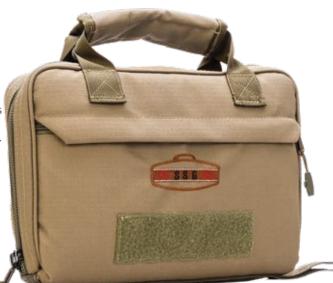

## TACTICAL PISTOL BAG RIPTECH RST RANGE

#### PRODUCT FEATURES

Ideal resting place for your competition pistol with added storage space for mags, accessories and ammo. This handy piece of kit does not only look "tacticool" but also offers great functionality. It can easily be attached to our Rateltakt competition drag bag or smaller tactical bag to offer a carry all solution to handguns, rifles and shotguns

all in one.

RUGGED Riptech™ OUTER SHELL

- ROBUST YKK® ZIPPERS
- HIGH DENSITY CONVOLUTED **FOAM PADDING**
- **NEW AGE MILITARY GRADE** POLYESTER WEBBING STRAPS
- EASILY ATTACHES TO THE SSG RATELTAKT BAGS
- **BRANDING/NAME PATCH**
- **ELASTIC MAG HOLDERS**
- ACCESSORY, MAG & STORAGE **POCKETS**