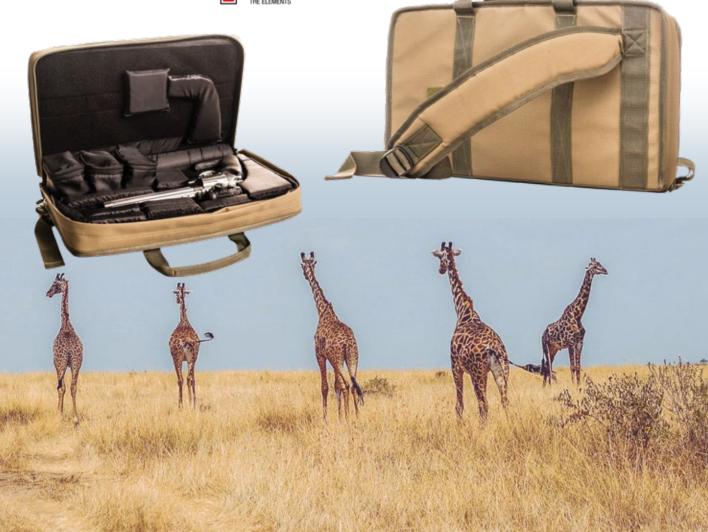

## LARGE FRAME REVOLVER CASE RIPTECH SCJR RANGE

#### PRODUCT FEATURES

This carry case is the ultimate logistical solution for large frame revolvers. The unique modular design can be configured to fit optics or open sights while keeping the firearm securely in place. Removable padded storage pouches hold ammunition, spent cartridge cases, accessories etc. secure and out of contact with the firearm. The padded shoulder strap ensures effortless comfortable handsfree carry.

- UNIQUE MONOCOQUE **DESIGN STRUCTURE**
- **RUGGED REINFORCED** RIPTECH™ OUTER SHELL
- ROBUST YKK® ZIPPERS, **FASTENING FITTINGS AND ADJUSTERS**
- **CONFIGURABLE MODULAR** DESIGN
- **BRANDING / NAME PATCH**