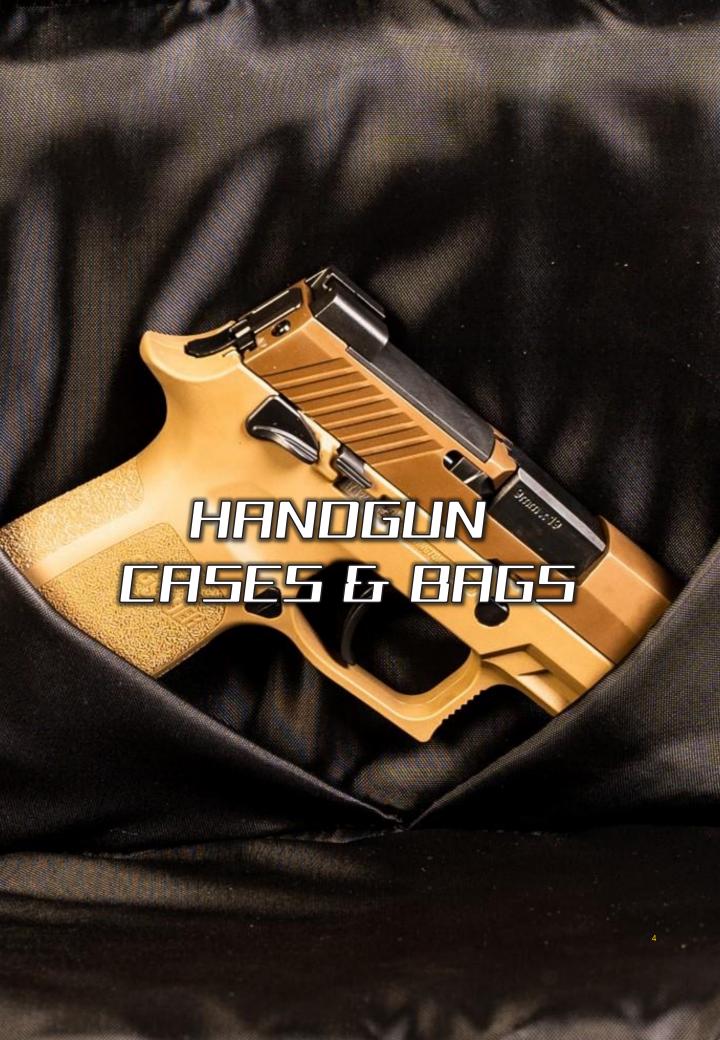

### PRODUCT FEATURES

Perfect for a range day, or for keeping your handgun safe and clean during transport or storage, the SSG RS pistol bag range features storage for extra mags, accessories and ammunition in one compact design.

- RUGGED Riptech™ OUTER SHELL
- ROBUST YKK® ZIPPERS
- HIGH DENSITY CONVULUTED FOAM PADDING
- BRANDING/NAME PATCH
- ACCESSORY, MAG & AMMO STORAGE POCKETS