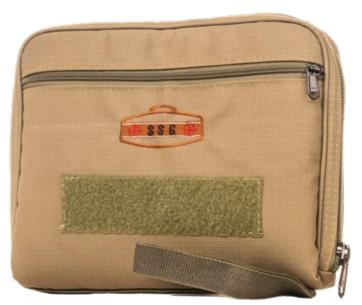

### PRODUCT FEATURES

Perfect for a range day, or for keeping your handgun safe and clean during transport or storage, the SSG RS pistol bag range features storage for extra mags, accessories and ammunition in one compact design.

- RUGGED Riptech™ OUTER SHELL
- ROBUST YKK® ZIPPERS
- HIGH DENSITY CONVULUTED FOAM PADDING
- BRANDING/NAME PATCH
- ACCESSORY, MAG & AMMO STORAGE POCKETS