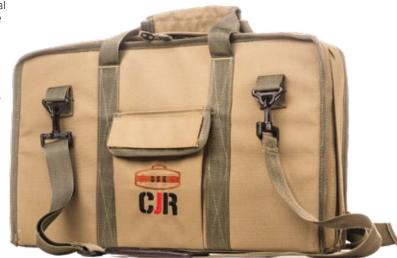

## LARGE FRAME REVOLVER CASE RIPTECH SCJR RANGE

#### PRODUCT FEATURES

This carry case is the ultimate logistical solution for large frame revolvers. The unique modular design can be configured to fit optics or open sights while keeping the firearm securely in place. Removable padded storage pouches hold ammunition, spent cartridge cases, accessories etc. secure and out of contact with the firearm. The padded shoulder strap ensures effortless comfortable handsfree carry.

- UNIQUE MONOCOQUE **DESIGN STRUCTURE**
- **RUGGED REINFORCED** RIPTECH™ OUTER SHELL
- ROBUST YKK® ZIPPERS, **FASTENING FITTINGS AND ADJUSTERS**
- **CONFIGURABLE MODULAR** DESIGN
- **BRANDING / NAME PATCH**