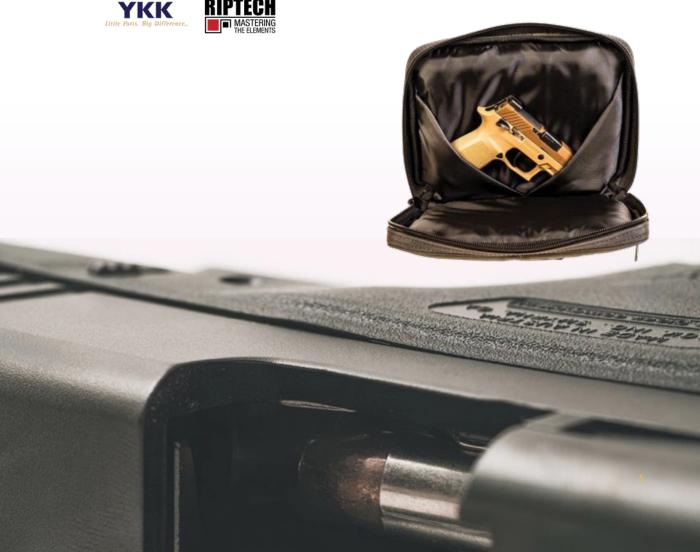

### PRODUCT FEATURES

Perfect for a range day, or for keeping your handgun safe and clean during transport or storage, the SSG RS pistol bag range features storage for extra mags, accessories and ammunition in one compact design.

- RUGGED Riptech™ OUTER SHELL
- ROBUST YKK® ZIPPERS
- HIGH DENSITY CONVULUTED FOAM PADDING
- BRANDING/NAME PATCH
- ACCESSORY, MAG & AMMO STORAGE POCKETS