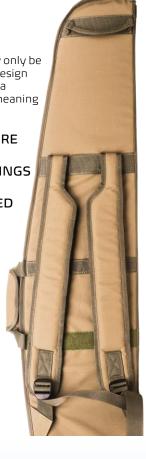

#### PRODUCT FERTURES

The complete tactical shooting solution. This bag offers a backpack carry system with chest, waist, and back support. It has oversized pockets with removable magazine pouches and a removable hydration bladder compartment. Our unique flip-up side pockets enables you to unfold this bag into a complete shooting station in seconds.

- TACTICAL DESIGN
- RUGGED RIPTECH™ OUTER SHELL
- ROBUST YKK® ZIPPERS, FASTENING FITTINGS AND ADJUSTERS
- HIGH DENSITY REINFORCED CONVOLUTED FOAM PADDING
- STANDARD LENGTHS AVAILABLE 40" AND 45"
- BACKPACK SYSTEM WITH CHEST, WAIST, AND BACK SUPPORT
- PADDED INTERNAL CLEANING ROD POCKET
- REMOVABLE HYDRATION BLADDER COMPARTMENT
- OVERSIZED ACCESSORY POCKETS WITH DROP POUCH
- REMOVABLE BRANDING PATCH
- MOLLE ATTACHEMENT POINTS
- PLATFORM TO EASILY ATTACH RST BAG