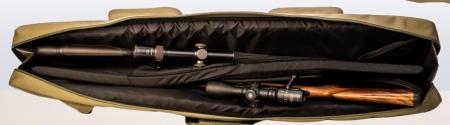

### CRT TACTICAL RANGE

#### PRODUCT FERTURES

The complete tactical shooting solution. This bag offers a backpack carry system with chest, waist, and back support. It has oversized pockets with removable magazine pouches and a removable hydration bladder compartment. Our unique flip-up side pockets enables you to unfold this bag into a complete shooting station in seconds.

- TACTICAL DESIGN
- RUGGED RIPTECH™ OUTER SHELL
- ROBUST YKK® ZIPPERS, FASTENING FITTINGS AND ADJUSTERS
- HIGH DENSITY REINFORCED CONVOLUTED FOAM PADDING
- STANDARD LENGTHS AVAILABLE 40" AND 45"
- BACKPACK SYSTEM WITH CHEST, WAIST, AND BACK SUPPORT
- PADDED INTERNAL CLEANING ROD POCKET
- REMOVABLE HYDRATION BLADDER COMPARTMENT
- OVERSIZED ACCESSORY POCKETS WITH DROP POUCH
- REMOVABLE BRANDING PATCH
- MOLLE ATTACHEMENT POINTS
- PLATFORM TO EASILY ATTACH RST BAG