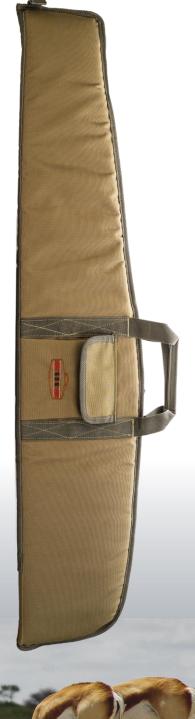

#### PRODUCT FERTURES

A practical simplistic design gives this bag the edge when it comes to value for money. Big enough to fit most standard hunting rifles yet compact enough to fit in tight spaces.

- 600 x 300 DENIER PVC COATED POLYESTER FABRIC
- ROBUST YKK® ZIPPERS
- ENHANCED HIGH DENSITY FOAM PADDING
- FITS A STANDARD SCOPED HUNTING RIFLE OR SHOTGUN
- STANDARD SIZES AVAILABLE 48", 50", 52"
- CLEANING ROD HOLDER