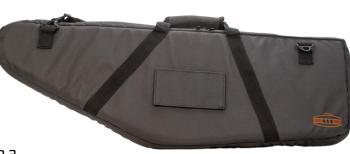

#### PRODUCT FERTURES

A practical simplistic design gives this bag the edge when it comes to value for money. Big enough to fit most standard hunting rifles yet compact enough to fit in tight spaces.

- 600 x 300 DENIER PVC COATED POLYESTER FABRIC
- ROBUST YKK® ZIPPERS
- ENHANCED HIGH DENSITY FOAM PADDING
- FITS A STANDARD SCOPED HUNTING RIFLE OR SHOTGUN
- STANDARD SIZES AVAILABLE 48", 50", 52"
- CLEANING ROD HOLDER

# RBC RANGE

#### PRODUCT FEATURES

With an oversized design to accommodate larger optics and 3 accessory pockets, this bag offers big value for a small price while the enhanced high density foam padding offers adequate protection for your rifle.

- 600 x 300 DENIER PVC COATED POLYESTER FABRIC
- ROBUST YKK® ZIPPERS
- ENHANCED HIGH DENSITY FOAM PADDING
- FITS A SCOPED HUNTING OR LONG-RANGE RIFLE
- 3 ACCESSORY POCKETS
- STANDARD SIZES AVAILABLE 48", 50", 52"
- CLEANING ROD HOLDER