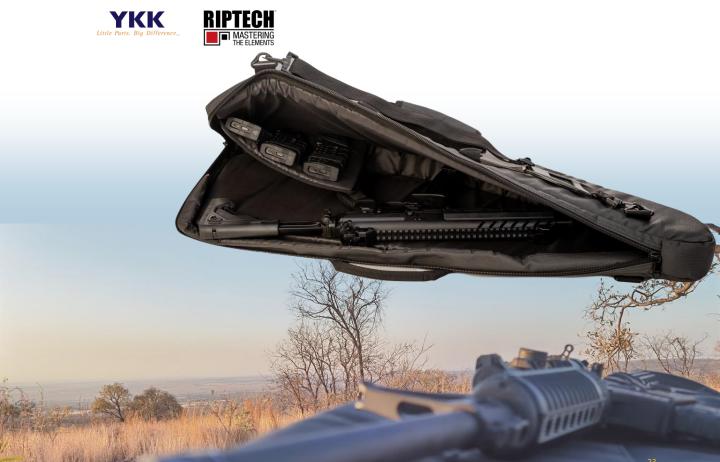

# XTREME TACTICAL RIFLE BAG RIPTECH XTR RANGE

#### PRODUCT FERTURES

The XTREME Tactical Riptech range is uniquely designed for tactical rifles. Available in three sizes: compact 25"; standard 36"; and long 44"; It can accommodate foldable, telescopic, or fixed stock rifles with a suppressor fitted. It has three removable mag pouches that can take two magazines each, and a removable accessory pouch. All pouches are attachable on other items like battle jackets etc.

WATER RESISTANT

RUGGED RIPTECH™ OUTER SHELL

 ROBUST YKK® ZIPPERS, FASTENING FITTINGS AND ADJUSTERS

 HIGH DENSITY REINFORCED CONVOLUTED FOAM PADDING

PADDED BACKPACK SHOULDER STRAPS

 POCKETS WITH ADDED MODULAR ATTACHMENT POINTS

 REMOVABLE MAG AND ACCESSORY POUCHES

 REMOVABLE BRANDING / NAME PATCHES