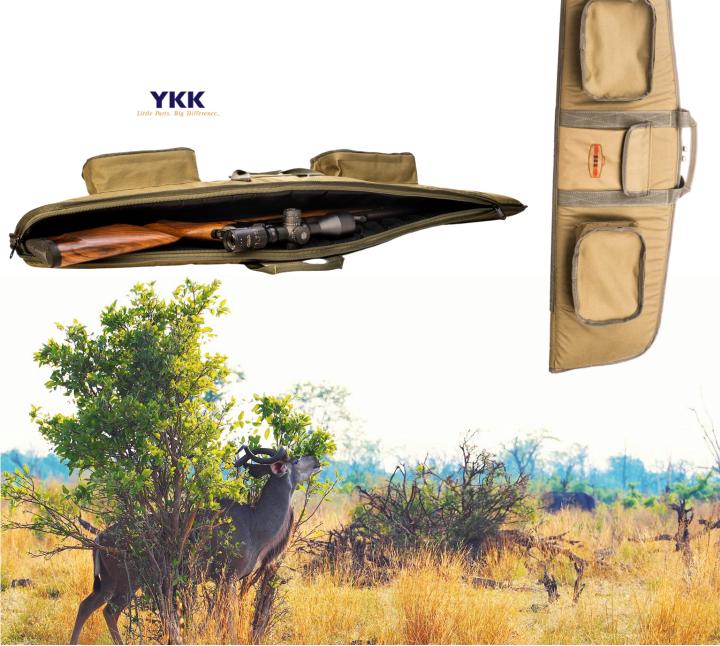

enough to fit most standard hunting rifles yet compact enough to fit in tight spaces.

- 600 x 300 DENIER PVC COATED POLYESTER FABRIC
- ROBUST YKK® ZIPPERS
- ENHANCED HIGH DENSITY FOAM PADDING
- FITS A STANDARD SCOPED HUNTING RIFLE OR SHOTGUN
- STANDARD SIZES AVAILABLE 48", 50", 52"
- CLEANING ROD HOLDER









# RBC RANGE

#### PRODUCT FEATURES

With an oversized design to accommodate larger optics and 3 accessory pockets, this bag offers big value for a small price while the enhanced high density foam padding offers adequate protection for your rifle.

- 600 x 300 DENIER PVC COATED POLYESTER FABRIC
- ROBUST YKK® ZIPPERS
- ENHANCED HIGH DENSITY FOAM PADDING
- FITS A SCOPED HUNTING OR LONG-RANGE RIFLE
- 3 ACCESSORY POCKETS
- STANDARD SIZES AVAILABLE 48", 50", 52"
- CLEANING ROD HOLDER







### SINGLE WIDE GUN BAG RIPTECH SGB RAI

#### PRODUCT FERTURES



A classic looking premium rifle bag offering superb protection and enough space to accommodate a scoped rifle with a foldable bipod fitted. The new improved shoulder strap offers comfort and ease of movement while carrying your rifle, accessories, and ammunition all in one bag.

- RUGGED RIPTECH™ OUTER SHELL
- HIGH DENSITY REINFORCED CONVOLUTED **FOAM PADDING**
- ROBUST YKK® ZIPPERS, FASTENING FITTINGS AND ADJUSTERS
- STANDARD LENGTHS AVAILABLE FROM 48" TO 58"
- **BUILT IN SCOPE GUARD**
- COMFORTABLE PADDED SHOULDER STRAP
- **CLEANING ROD HOLDER**

YKK

REMOVABLE BRANDING / NAME PATCH











# DGB RANGE

#### PRODUCT FERTURES



Why take one when two is double the fun? With this bag in your inventory, taking two ri