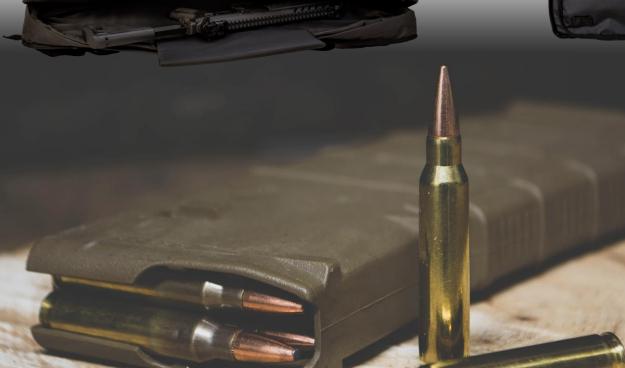

#### PRODUCT FEATURES

Perfect for a range day, or for keeping your handgun safe and clean during transport or storage, the SSG RS pistol bag range features storage for extra mags, accessories and ammunition in one compact design.

- RUGGED Riptech™ OUTER SHELL
- ROBUST YKK® ZIPPERS
- HIGH DENSITY CONVULUTED FOAM PADDING
- BRANDING/NAME PATCH
- ACCESSORY, MAG & AMMO STORAGE POCKETS