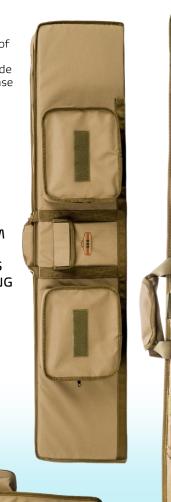

#### SINGLE SEMI HARD SHOTGUN CASE RIPTECH

### SSGC RANGE

#### PRODUCT FERTURES

More shooting, less effort! When you need to keep your shotgun fully assembled while traveling, the SSGC semi hard shotgun case is the best option when it comes to protection, comfort, and stylish compact design. Based on our proven SGC structure this case guarantees

- UNIQUE MONOCOQUE DESIGN **STRUCTURE**
- SLIMLINE SHOTGUN DESIGN
- REINFORCED RIPTECH™ OUTER SHELL
- ROBUST YKK® ZIPPERS, FASTENING FITTINGS AND ADJUSTERS
- HIGH DENSITY REINFORCED CONVOLUTED FOAM PADDING
- STANDARD LENGTH AVAILABLE 52"
- PADDED SHOULDER STRAP
- **ACCESSORY POCKETS**
- REMOVABLE BRANDING / NAME PATCH