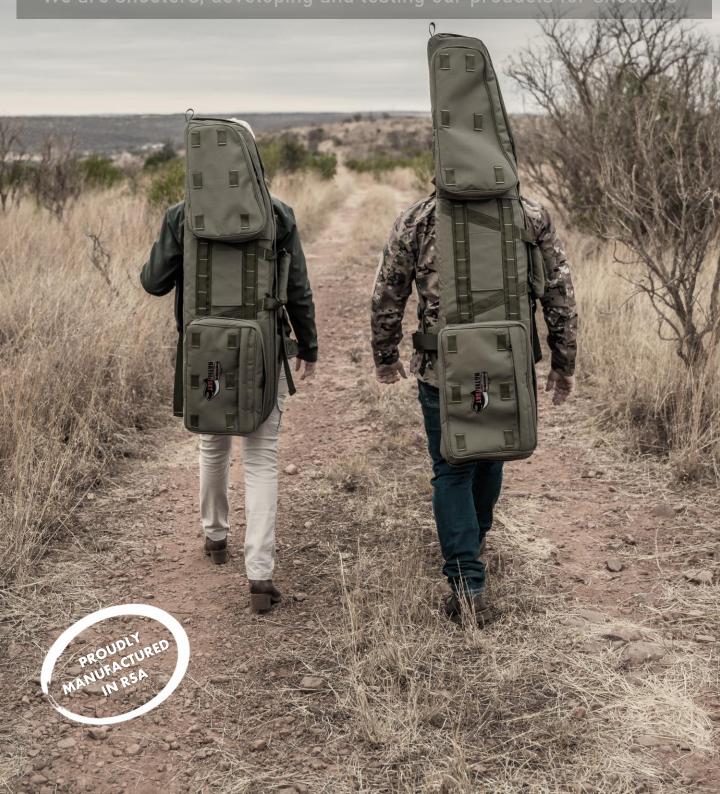

SSG Cases is South Africa's leading firearm related bag and case manufacturer. Since 2012 We have been developing the SSG brand into a wide range of world class solutions to carry, protect and transport your firearm. From air rifles to classic big bore double rifles, and everything in between, we will have a product that meets your requirements and budget. We design and manufacture all our products locally in our own factory to ensure true African ruggedness we call "Rateltaai"

We are shooters, developing and testing our products for shooters



#### **RIPTECH™ RIPSTOP CANVAS**





RIPTECH OLIVE



RIPTECH BLACK



RIPTECH CAMO

#### 600D PVC COATED POLYESTER



600D GREEN



600D BLACK



600D CAMO

#### **510 GSM COTTON CANVAS**



OLIVE



**BLACK** 



OATMEAL<sub>3</sub>

STANDARD TEXTILES & COLOURS ADDITIONAL COLOURS AVAILABLE ON REQUEST





# RS RANGE



#### PRODUCT FEATURES

Perfect for a range day, or for keeping your handgun safe and clean during transport or storage, the SSG RS pistol bag range features storage for extra mags, accessories and ammunition in one compact design.



- RUGGED Riptech™ OUTER SHELL
- ROBUST YKK® ZIPPERS
- HIGH DENSITY CONVULUTED FOAM PADDING
- BRANDING/NAME PATCH
- ACCESSORY, MAG & AMMO STORAGE POCKETS









### TACTICAL PISTOL BAG RIPTECH RST RANGE

#### PRODUCT FERTURES



Ideal rest