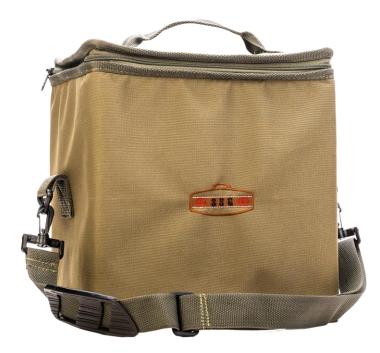

# SCB RANGE

#### PRODUCT FERTURES

A must have for keeping snacks and beverages chilled whether taking a long road trip or doing a game drive into the sunset. Our soft cool bag has a 100% waterproof aluminized inner lining with airshield isolation and a Riptech™ outer shell. Say goodbye to bulky hard cool boxes that damage the interior of your vehicle!

- FUNGAL RESISTANT
- DURABLE RIPTECH™ OUTER SHELL
- AIRSHIELD ISOLATION
- ALUMINISED WATERPROOF LINING
- FUNGAL RESISTANT
- RUGGED YKK® ZIPPERS