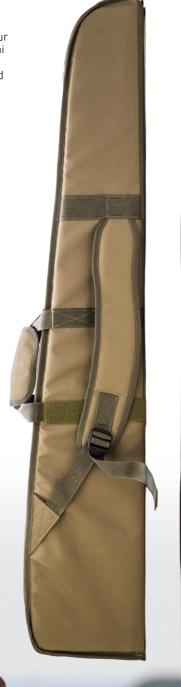

# XTREME TACTICAL RIFLE BAG RIPTECH XTR RANGE

#### PRODUCT FERTURES

The XTREME Tactical Riptech range is uniquely designed for tactical rifles. Available in three sizes: compact 25"; standard 36"; and long 44"; It can accommodate foldable, telescopic, or fixed stock rifles with a suppressor fitted. It has three removable mag pouches that can take two magazines each, and a removable accessory pouch. All pouches are attachable on other items like battle jackets etc.

WATER RESISTANT

RUGGED RIPTECH™ OUTER SHELL

 ROBUST YKK® ZIPPERS, FASTENING FITTINGS AND ADJUSTERS

 HIGH DENSITY REINFORCED CONVOLUTED FOAM PADDING

PADDED BACKPACK SHOULDER STRAPS

 POCKETS WITH ADDED MODULAR ATTACHMENT POINTS

 REMOVABLE MAG AND ACCESSORY POUCHES

 REMOVABLE BRANDING / NAME PATCHES