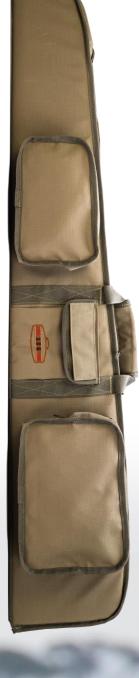

# XTREME TACTICAL RIFLE BAG RIPTECH XTR RANGE

#### PRODUCT FERTURES

The XTREME Tactical Riptech range is uniquely designed for tactical rifles. Available in three sizes: compact 25"; standard 36"; and long 44"; It can accommodate foldable, telescopic, or fixed stock rifles with a suppressor fitted. It has three removable mag pouches that can take two magazines each, and a removable accessory pouch. All pouches are attachable on other items like battle jackets etc.

WATER RESISTANT

RUGGED RIPTECH™ OUTER SHELL

 ROBUST YKK® ZIPPERS, FASTENING FITTINGS AND ADJUSTERS

 HIGH DENSITY REINFORCED CONVOLUTED FOAM PADDING

PADDED BACKPACK SHOULDER STRAPS

 POCKETS WITH ADDED MODULAR ATTACHMENT POINTS

 REMOVABLE MAG AND ACCESSORY POUCHES

 REMOVABLE BRANDING / NAME PATCHES