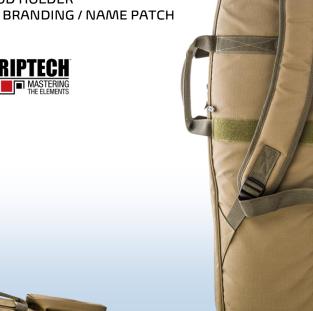

- RUGGED Riptech™ OUTER SHELL
- ROBUST YKK® ZIPPERS
- HIGH DENSITY CONVULUTED FOAM PADDING
- BRANDING/NAME PATCH
- ACCESSORY, MAG & AMMO STORAGE POCKETS

### TACTICAL PISTOL BAG RIPTECH RST RANGE

#### PRODUCT FERTURES

Ideal resting place for your competition pistol with added storage space for mags, accessories and ammo. This handy piece of kit does not only look "tacticool" but also offers great functionality. It can easily be attached to our Rateltakt competition drag bag or smaller tactical bag to offer a carry all solution to handguns, rifles and shotguns

all in one.

WATER RESISTANT

- RUGGED Riptech™ OUTER SHELL
- ROBUST YKK® ZIPPERS
- HIGH DENSITY CONVOLUTED **FOAM PADDING**
- **NEW AGE MILITARY GRADE** POLYESTER WEBBING STRAPS
- EASILY ATTACHES TO THE SSG RATELTAKT BAGS
- **BRANDING/NAME PATCH**
- **ELASTIC MAG HOLDERS**
- ACCESSORY, MAG & STORAGE **POCKETS**