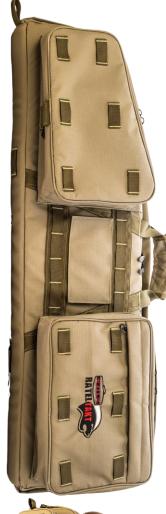

### CRT TACTICAL RANGE

#### PRODUCT FERTURES

The complete tactical shooting solution. This bag offers a backpack carry system with chest, waist, and back support. It has oversized pockets with removable magazine pouches and a removable hydration bladder compartment. Our unique flip-up side pockets enables you to unfold this bag into a complete shooting station in seconds.

- TACTICAL DESIGN
- RUGGED RIPTECH™ OUTER SHELL
- ROBUST YKK® ZIPPERS, FASTENING FITTINGS AND ADJUSTERS
- HIGH DENSITY REINFORCED CONVOLUTED FOAM PADDING
- STANDARD LENGTHS AVAILABLE 40" AND 45"
- BACKPACK SYSTEM WITH CHEST, WAIST, AND BACK SUPPORT
- PADDED INTERNAL CLEANING ROD POCKET
- REMOVABLE HYDRATION BLADDER COMPARTMENT
- OVERSIZED ACCESSORY POCKETS WITH DROP POUCH
- REMOVABLE BRANDING PATCH
- MOLLE ATTACHEMENT POINTS
- PLATFORM TO EASILY ATTACH RST BAG