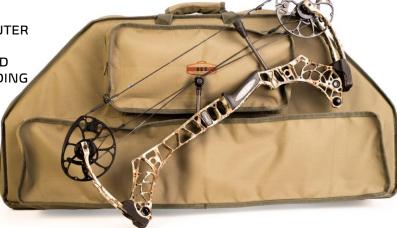

#### PRODUCT FEATURES

A simplistic, affordable bag to protect and carry your bow and archery accessories. Our generic design fits most standard bows.

2 LARGE ACCESSORY & ARROW POCKETS

ROBUST YKK® ZIPPERS

#### PRODUCT FERTURES

We used our tried-and-tested Semi hard Gun Case construction and converted it into a bow case to create a ultra-durable product to carry and protect your bow and archery accessories. Offering a less bulky and more vehicle friendly way to travel with you bow without compromising on protection..