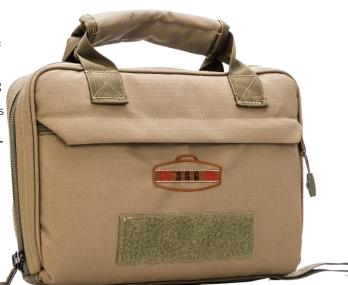

#### PRODUCT FEATURES

Perfect for a range day, or for keeping your handgun safe and clean during transport or storage, the SSG RS pistol bag range features storage for extra mags, accessories and ammunition in one compact design.

- RUGGED Riptech™ OUTER SHELL
- ROBUST YKK® ZIPPERS
- HIGH DENSITY CONVULUTED FOAM PADDING
- BRANDING/NAME PATCH
- ACCESSORY, MAG & AMMO STORAGE POCKETS