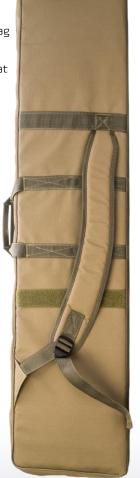

### CRT TACTICAL RANGE

#### PRODUCT FERTURES

The complete tactical shooting solution. This bag offers a backpack carry system with chest, waist, and back support. It has oversized pockets with removable magazine pouches and a removable hydration bladder compartment. Our unique flip-up side pockets enables you to unfold this bag into a complete shooting station in seconds.

- TACTICAL DESIGN
- RUGGED RIPTECH™ OUTER SHELL
- ROBUST YKK® ZIPPERS, FASTENING FITTINGS AND ADJUSTERS
- HIGH DENSITY REINFORCED CONVOLUTED FOAM PADDING
- STANDARD LENGTHS AVAILABLE 40" AND 45"
- BACKPACK SYSTEM WITH CHEST, WAIST, AND BACK SUPPORT
- PADDED INTERNAL CLEANING ROD POCKET
- REMOVABLE HYDRATION BLADDER COMPARTMENT
- OVERSIZED ACCESSORY POCKETS WITH DROP POUCH
- REMOVABLE BRANDING PATCH
- MOLLE ATTACHEMENT POINTS
- PLATFORM TO EASILY ATTACH RST BAG