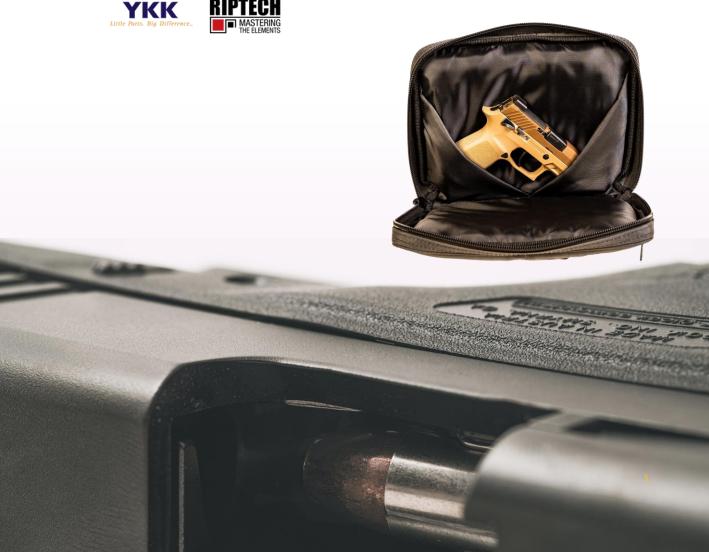

#### PRODUCT FEATURES

Perfect for a range day, or for keeping your handgun safe and clean during transport or storage, the SSG RS pistol bag range features storage for extra mags, accessories and ammunition in one compact design.

- RUGGED Riptech™ OUTER SHELL
- ROBUST YKK® ZIPPERS
- HIGH DENSITY CONVULUTED FOAM PADDING
- BRANDING/NAME PATCH
- ACCESSORY, MAG & AMMO STORAGE POCKETS