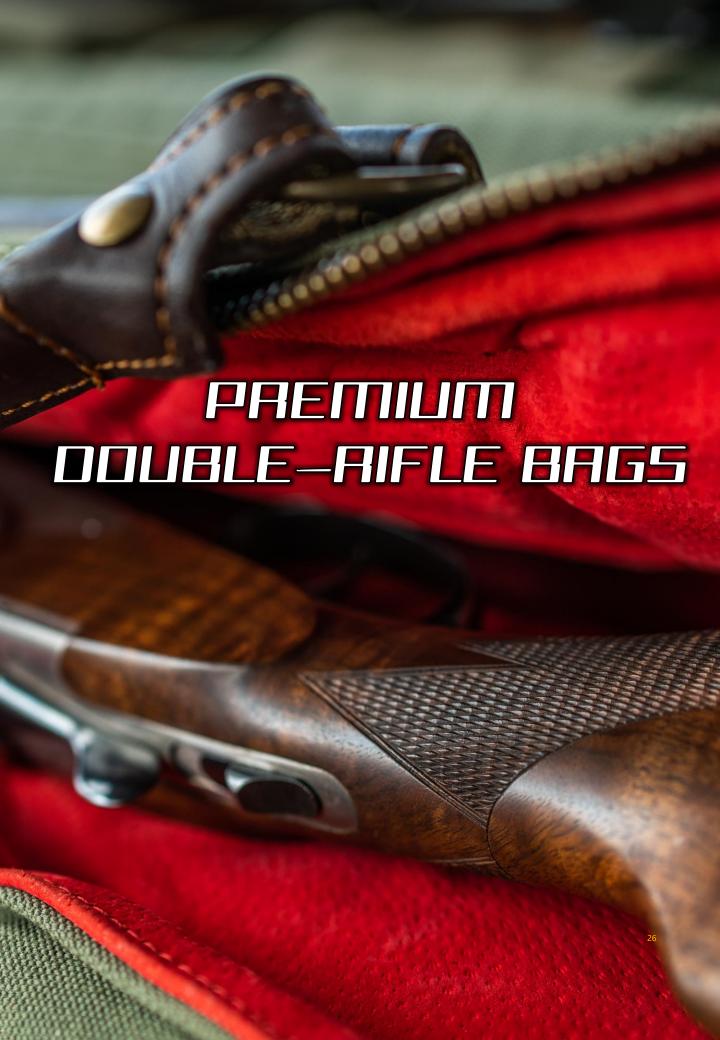

YKK

WATER RESISTANT

LOXODONTA AFRICANA PREMIUM DOUBLE-RIFLE BAG

### SLPRB RANGE

#### PRODUCT FEATURES

While the elegant design elements, luxurious touches and a bespoke finish compliments your double-rifle, this premium rifle bag also offers superior protection and peace of mind when transporting or storing your prized shooting piece. This bag is carefully handcrafted to completion using ultra durable 510gsm cotton canvas combined with genuine leather as an outer shell. Our high density reinforced padding covered by the suede split interior lining creates a luxurious safe space for your rifle. This bag is as true to its African heritage as the African Elephant.

- ELEGANT COMPACT DOUBLE— RIFLE DESIGN
- ULTRA DURABLE 510 GSM COTTON CANVAS & LEATHER SHELL
- REINFORCED GENUINE LEATHER HANDLES & TRIMS
- QUILTED SUEDE INTERIOR LINING
- CLASSIC STORAGE POCKET
- REMOVABLE LEATHER SHOULDER STRAP