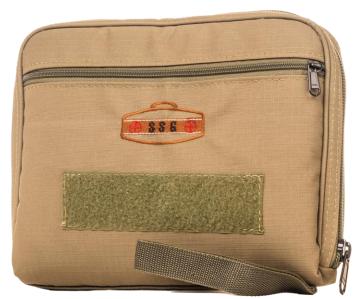

# RS RANGE

#### PRODUCT FEATURES

Perfect for a range day, or for keeping your handgun safe and clean during transport or storage, the SSG RS pistol bag range features storage for extra mags, accessories and ammunition in one compact design.

- RUGGED Riptech™ OUTER SHELL
- ROBUST YKK® ZIPPERS
- HIGH DENSITY CONVULUTED FOAM PADDING
- BRANDING/NAME PATCH
- ACCESSORY, MAG & AMMO STORAGE POCKETS