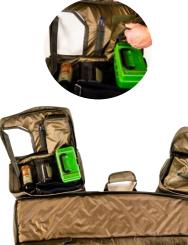

#### PRODUCT FERTURES

The complete tactical shooting solution. This bag offers a backpack carry system with chest, waist, and back support. It has oversized pockets with removable magazine pouches and a removable hydration bladder compartment. Our unique flip-up side pockets enables you to unfold this bag into a complete shooting station in seconds.

- TACTICAL DESIGN
- RUGGED RIPTECH™ OUTER SHELL
- ROBUST YKK® ZIPPERS, FASTENING FITTINGS AND ADJUSTERS
- HIGH DENSITY REINFORCED CONVOLUTED FOAM PADDING
- STANDARD LENGTHS AVAILABLE 40" AND 45"
- BACKPACK SYSTEM WITH CHEST, WAIST, AND BACK SUPPORT
- PADDED INTERNAL CLEANING ROD POCKET
- REMOVABLE HYDRATION BLADDER COMPARTMENT
- OVERSIZED ACCESSORY POCKETS WITH DROP POUCH
- REMOVABLE BRANDING PATCH
- MOLLE ATTACHEMENT POINTS
- PLATFORM TO EASILY ATTACH RST BAG