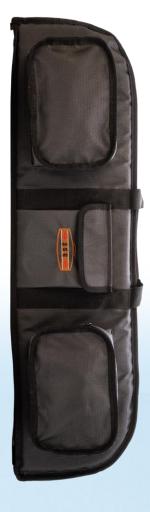

#### PRODUCT FEATURES

Perfect for a range day, or for keeping your handgun safe and clean during transport or storage, the SSG RS pistol bag range features storage for extra mags, accessories and ammunition in one compact design.

- RUGGED Riptech™ OUTER SHELL
- ROBUST YKK® ZIPPERS
- HIGH DENSITY CONVULUTED FOAM PADDING
- BRANDING/NAME PATCH
- ACCESSORY, MAG & AMMO STORAGE POCKETS