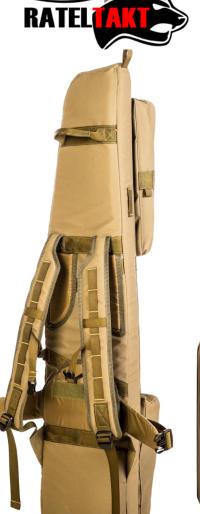

### CRT TACTICAL RANGE

#### PRODUCT FERTURES

The complete tactical shooting solution. This bag offers a backpack carry system with chest, waist, and back support. It has oversized pockets with removable magazine pouches and a removable hydration bladder compartment. Our unique flip-up side pockets enables you to unfold this bag into a complete shooting station in seconds.

- TACTICAL DESIGN
- RUGGED RIPTECH™ OUTER SHELL
- ROBUST YKK® ZIPPERS, FASTENING FITTINGS AND ADJUSTERS
- HIGH DENSITY REINFORCED CONVOLUTED FOAM PADDING
- STANDARD LENGTHS AVAILABLE 40" AND 45"
- BACKPACK SYSTEM WITH CHEST, WAIST, AND BACK SUPPORT
- PADDED INTERNAL CLEANING ROD POCKET
- REMOVABLE HYDRATION BLADDER COMPARTMENT
- OVERSIZED ACCESSORY POCKETS WITH DROP POUCH
- REMOVABLE BRANDING PATCH
- MOLLE ATTACHEMENT POINTS
- PLATFORM TO EASILY ATTACH RST BAG