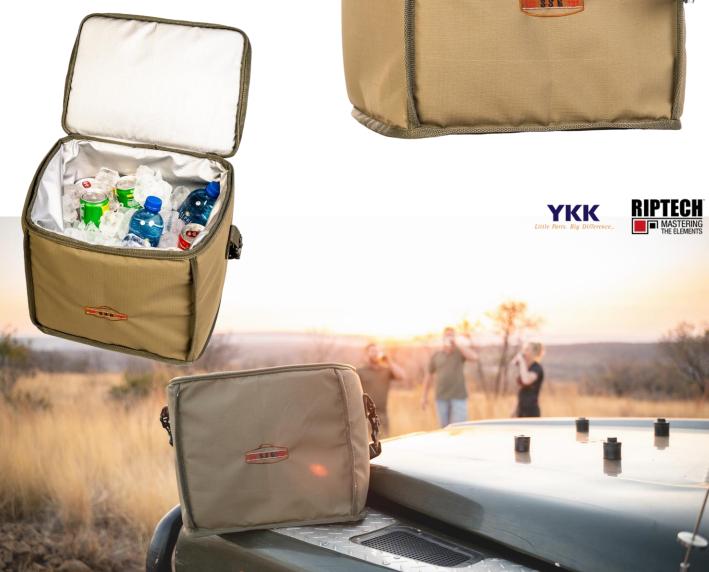

# SCB RANGE

#### PRODUCT FERTURES

A must have for keeping snacks and beverages chilled whether taking a long road trip or doing a game drive into the sunset. Our soft cool bag has a 100% waterproof aluminized inner lining with airshield isolation and a Riptech™ outer shell. Say goodbye to bulky hard cool boxes that damage the interior of your vehicle!

- FUNGAL RESISTANT
- DURABLE RIPTECH™ OUTER SHELL
- AIRSHIELD ISOLATION
- ALUMINISED WATERPROOF LINING
- FUNGAL RESISTANT
- RUGGED YKK® ZIPPERS