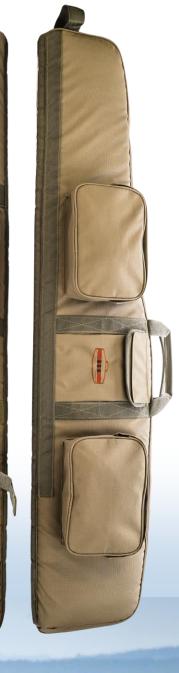

#### PRODUCT FERTURES

A practical simplistic design gives this bag the edge when it comes to value for money. Big enough to fit most standard hunting rifles yet compact enough to fit in tight spaces.

- 600 x 300 DENIER PVC COATED POLYESTER FABRIC
- ROBUST YKK® ZIPPERS
- ENHANCED HIGH DENSITY FOAM PADDING
- FITS A STANDARD SCOPED HUNTING RIFLE OR SHOTGUN
- STANDARD SIZES AVAILABLE 48", 50", 52"
- CLEANING ROD HOLDER

# RBC RANGE

#### PRODUCT FEATURES

With an oversized design to accommodate larger optics and 3 accessory pockets, this bag offers big value for a small price while the enhanced high density foam padding offers adequate protection for your rifle.

- 600 x 300 DENIER PVC COATED POLYESTER FABRIC
- ROBUST YKK® ZIPPERS
- ENHANCED HIGH DENSITY FOAM PADDING
- FITS A SCOPED HUNTING OR LONG-RANGE RIFLE
- 3 ACCESSORY POCKETS
- STANDARD SIZES AVAILABLE 48", 50", 52"
- CLEANING ROD HOLDER