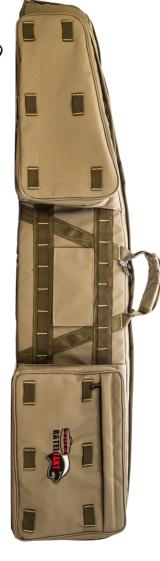

### CRT TACTICAL RANGE

#### PRODUCT FERTURES

The complete tactical shooting solution. This bag offers a backpack carry system with chest, waist, and back support. It has oversized pockets with removable magazine pouches and a removable hydration bladder compartment. Our unique flip-up side pockets enables you to unfold this bag into a complete shooting station in seconds.

- TACTICAL DESIGN
- RUGGED RIPTECH™ OUTER SHELL
- ROBUST YKK® ZIPPERS, FASTENING FITTINGS AND ADJUSTERS
- HIGH DENSITY REINFORCED CONVOLUTED FOAM PADDING
- STANDARD LENGTHS AVAILABLE 40" AND 45"
- BACKPACK SYSTEM WITH CHEST, WAIST, AND BACK SUPPORT
- PADDED INTERNAL CLEANING ROD POCKET
- REMOVABLE HYDRATION BLADDER COMPARTMENT
- OVERSIZED ACCESSORY POCKETS WITH DROP POUCH
- REMOVABLE BRANDING PATCH
- MOLLE ATTACHEMENT POINTS
- PLATFORM TO EASILY ATTACH RST BAG