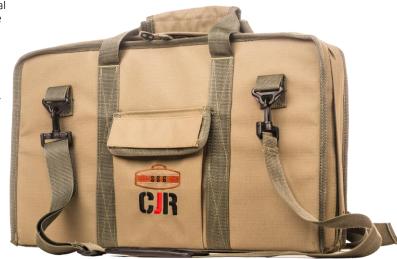

### SCJR RANGE SCJR RANGE

#### PRODUCT FEATURES

This carry case is the ultimate logistical solution for large frame revolvers. The unique modular design can be configured to fit optics or open sights while keeping the firearm securely in place. Removable padded storage pouches hold ammunition, spent cartridge cases, accessories etc. secure and out of contact with the firearm. The padded shoulder strap ensures effortless comfortable handsfree carry.

- UNIQUE MONOCOQUE DESIGN STRUCTURE
- RUGGED REINFORCED RIPTECH™ OUTER SHELL
- ROBUST YKK® ZIPPERS, FASTENING FITTINGS AND ADJUSTERS
- CONFIGURABLE MODULAR DESIGN
- BRANDING / NAME PATCH