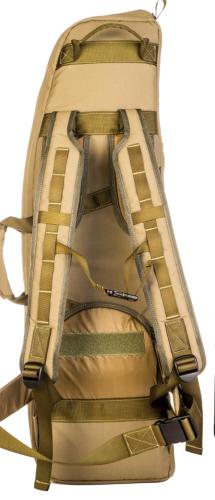

### CRT TACTICAL RANGE

#### PRODUCT FERTURES

The complete tactical shooting solution. This bag offers a backpack carry system with chest, waist, and back support. It has oversized pockets with removable magazine pouches and a removable hydration bladder compartment. Our unique flip-up side pockets enables you to unfold this bag into a complete shooting station in seconds.

- TACTICAL DESIGN
- RUGGED RIPTECH™ OUTER SHELL
- ROBUST YKK® ZIPPERS, FASTENING FITTINGS AND ADJUSTERS
- HIGH DENSITY REINFORCED CONVOLUTED FOAM PADDING
- STANDARD LENGTHS AVAILABLE 40" AND 45"
- BACKPACK SYSTEM WITH CHEST, WAIST, AND BACK SUPPORT
- PADDED INTERNAL CLEANING ROD POCKET
- REMOVABLE HYDRATION BLADDER COMPARTMENT
- OVERSIZED ACCESSORY POCKETS WITH DROP POUCH
- REMOVABLE BRANDING PATCH
- MOLLE ATTACHEMENT POINTS
- PLATFORM TO EASILY ATTACH RST BAG