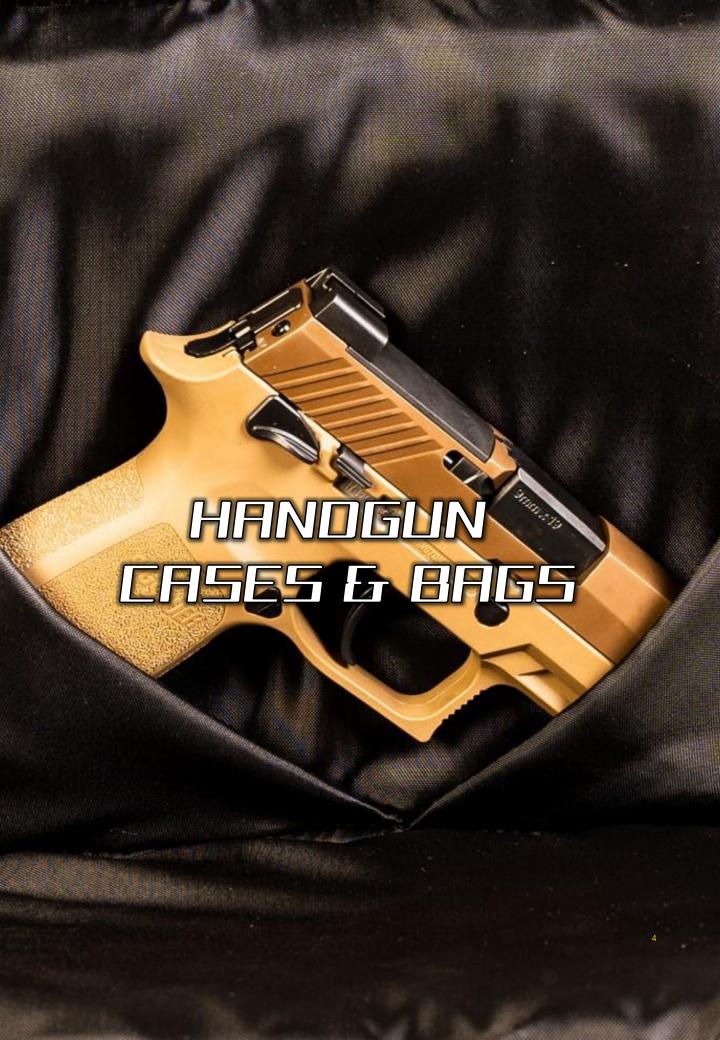

# RS RANGE

#### PRODUCT FEATURES

Perfect for a range day, or for keeping your handgun safe and clean during transport or storage, the SSG RS pistol bag range features storage for extra mags, accessories and ammunition in one compact design.

- RUGGED Riptech™ OUTER SHELL
- ROBUST YKK® ZIPPERS
- HIGH DENSITY CONVULUTED FOAM PADDING
- BRANDING/NAME PATCH
- ACCESSORY, MAG & AMMO STORAGE POCKETS