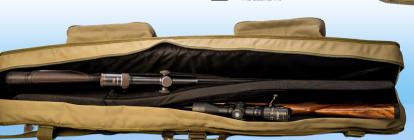

#### PRODUCT FERTURES

A classic looking premium rifle bag offering superb protection and enough space to accommodate a scoped rifle with a foldable bipod fitted. The new improved shoulder strap offers comfort and ease of movement while carrying your rifle, accessories, and ammunition all in one bag.

- RUGGED RIPTECH™ OUTER SHELL
- HIGH DENSITY REINFORCED CONVOLUTED **FOAM PADDING**
- ROBUST YKK® ZIPPERS, FASTENING FITTINGS AND ADJUSTERS
- STANDARD LENGTHS AVAILABLE FROM 48" TO 58"
- **BUILT IN SCOPE GUARD**
- COMFORTABLE PADDED SHOULDER STRAP
- **CLEANING ROD HOLDER**