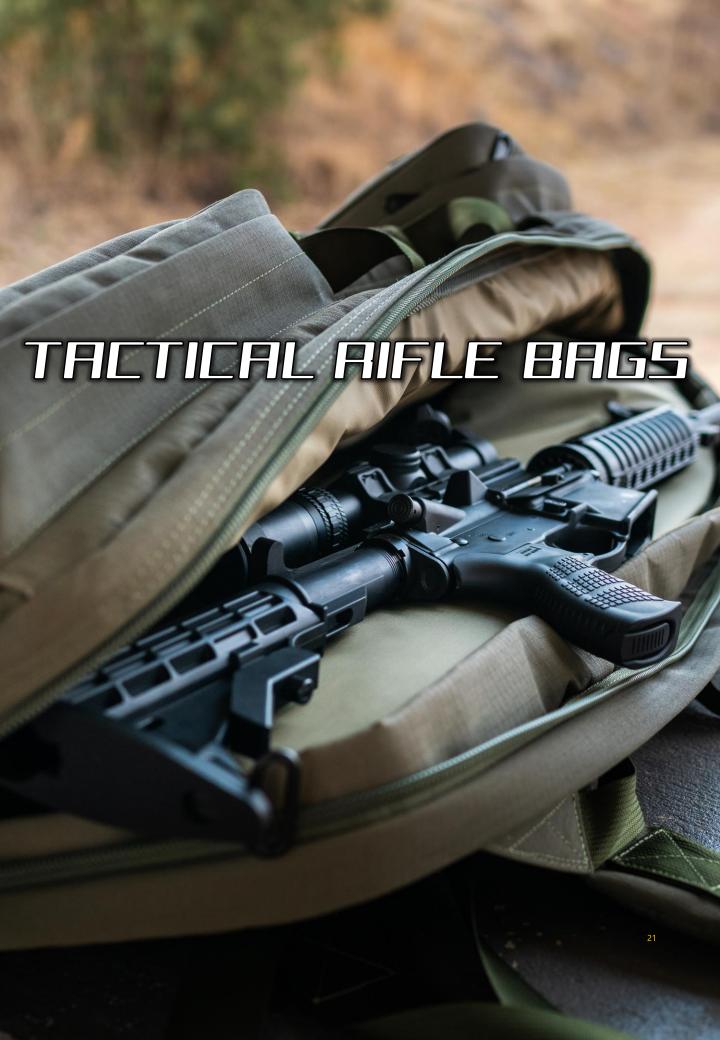

# RS RANGE

#### PRODUCT FEATURES

Perfect for a range day, or for keeping your handgun safe and clean during transport or storage, the SSG RS pistol bag range features storage for extra mags, accessories and ammunition in one compact design.

- RUGGED Riptech™ OUTER SHELL
- ROBUST YKK® ZIPPERS
- HIGH DENSITY CONVULUTED FOAM PADDING
- BRANDING/NAME PATCH
- ACCESSORY, MAG & AMMO STORAGE POCKETS