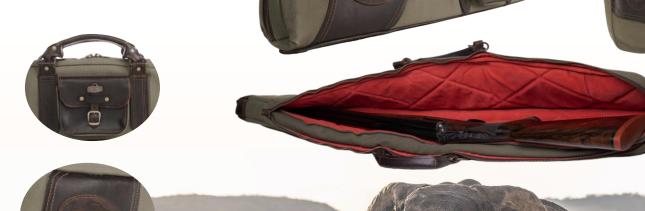

#### PRODUCT FEATURES

While the elegant design elements, luxurious touches and a bespoke finish compliments your double-rifle, this premium rifle bag also offers superior protection and peace of mind when transporting or storing your prized shooting piece. This bag is carefully handcrafted to completion using ultra durable 510gsm cotton canvas combined with genuine leather as an outer shell. Our high density reinforced padding covered by the suede split interior lining creates a luxurious safe space for your rifle. This bag is as true to its African heritage as the African Elephant.

- ELEGANT COMPACT DOUBLE— RIFLE DESIGN
- ULTRA DURABLE 510 GSM COTTON CANVAS & LEATHER SHELL
- REINFORCED GENUINE LEATHER HANDLES & TRIMS
- QUILTED SUEDE INTERIOR LINING
- CLASSIC STORAGE POCKET
- REMOVABLE LEATHER SHOULDER STRAP