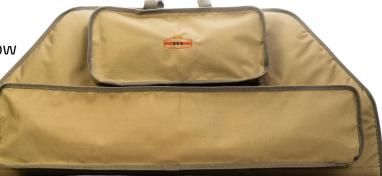

#### PRODUCT FEATURES

A simplistic, affordable bag to protect and carry your bow and archery accessories. Our generic design fits most standard bows.

2 LARGE ACCESSORY & ARROW POCKETS

ROBUST YKK® ZIPPERS

#### PRODUCT FERTURES

We used our tried-and-tested Semi hard Gun Case construction and converted it into a bow case to create a ultra-durable product to carry and protect your bow and archery accessories. Offering a less bulky and more vehicle friendly way to travel with you bow without compromising on protection..