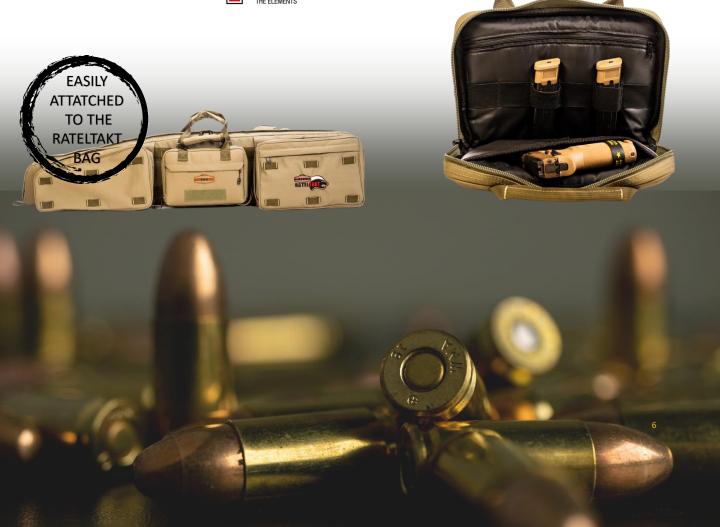

#### PRODUCT FERTURES

Ideal resting place for your competition pistol with added storage space for mags, accessories and ammo. This handy piece of kit does not only look "tacticool" but also offers great functionality. It can easily be attached to our Rateltakt competition drag bag or smaller tactical bag to offer a carry all solution to handguns, rifles and shotguns

all in one.

WATER RESISTANT

- RUGGED Riptech™ OUTER SHELL
- ROBUST YKK® ZIPPERS
- HIGH DENSITY CONVOLUTED **FOAM PADDING**
- **NEW AGE MILITARY GRADE** POLYESTER WEBBING STRAPS
- EASILY ATTACHES TO THE SSG RATELTAKT BAGS
- **BRANDING/NAME PATCH**
- **ELASTIC MAG HOLDERS**
- ACCESSORY, MAG & STORAGE **POCKETS**