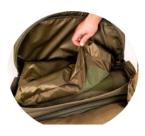

#### PRODUCT FEATURES

Perfect for a range day, or for keeping your handgun safe and clean during transport or storage, the SSG RS pistol bag range features storage for extra mags, accessories and ammunition in one compact design.

- RUGGED Riptech™ OUTER SHELL
- ROBUST YKK® ZIPPERS
- HIGH DENSITY CONVULUTED FOAM PADDING
- BRANDING/NAME PATCH
- ACCESSORY, MAG & AMMO STORAGE POCKETS