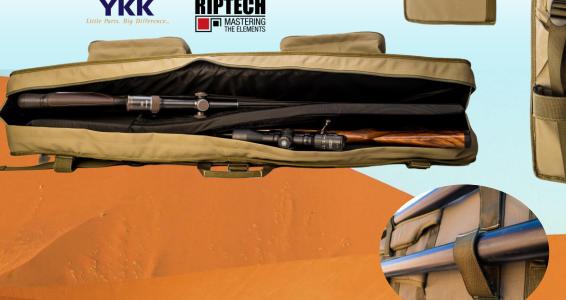

#### SINGLE SEMI HARD SHOTGUN CASE RIPTECH

### SSGC RANGE

#### PRODUCT FERTURES

More shooting, less effort! When you need to keep your shotgun fully assembled while traveling, the SSGC semi hard shotgun case is the best option when it comes to protection, comfort, and stylish compact design. Based on our proven SGC structure this case guarantees

- UNIQUE MONOCOQUE DESIGN **STRUCTURE**
- SLIMLINE SHOTGUN DESIGN
- REINFORCED RIPTECH™ OUTER SHELL
- ROBUST YKK® ZIPPERS, FASTENING FITTINGS AND ADJUSTERS
- HIGH DENSITY REINFORCED CONVOLUTED FOAM PADDING
- STANDARD LENGTH AVAILABLE 52"
- PADDED SHOULDER STRAP
- **ACCESSORY POCKETS**
- REMOVABLE BRANDING / NAME PATCH