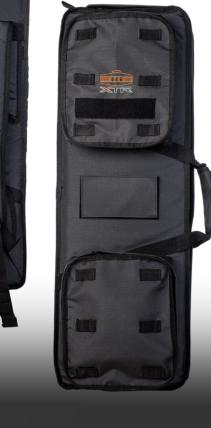

# XTREME TACTICAL RIFLE BAG RIPTECH XTR RANGE

#### PRODUCT FERTURES

The XTREME Tactical Riptech range is uniquely designed for tactical rifles. Available in three sizes: compact 25"; standard 36"; and long 44"; It can accommodate foldable, telescopic, or fixed stock rifles with a suppressor fitted. It has three removable mag pouches that can take two magazines each, and a removable accessory pouch. All pouches are attachable on other items like battle jackets etc.

WATER RESISTANT

RUGGED RIPTECH™ OUTER SHELL

 ROBUST YKK® ZIPPERS, FASTENING FITTINGS AND ADJUSTERS

 HIGH DENSITY REINFORCED CONVOLUTED FOAM PADDING

PADDED BACKPACK SHOULDER STRAPS

 POCKETS WITH ADDED MODULAR ATTACHMENT POINTS

 REMOVABLE MAG AND ACCESSORY POUCHES

 REMOVABLE BRANDING / NAME PATCHES