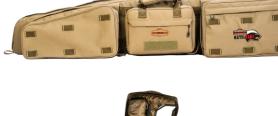

#### PRODUCT FERTURES

Why take one when two is double the fun? With this bag in your inventory, taking two rifles to the range or on a hunt is easier than ever before. Our unique design and reinforced high density separating system, ensures that you can transport or carry your firearms in comfort, with peace of mind, knowing that they are well protected.

WATER RESISTANT

- RUGGED RIPTECH™ OUTER SHELL
- ROBUST YKK® ZIPPERS, FASTENING FITTINGS AND ADJUSTERS
- HIGH DENSITY REINFORCED CONVOLUTED FOAM PADDING
- · REINFORCED HIGH DENSITY DEVIDER
- STANDARD LENGTHS AVAILABLE FROM 48" TO 58"
- FITS TWO RIFLES
- TWO ADJUSTABLE SCOPE GUARDS
- COMFORTABLE PADDED SHOULDER STRAP
- CLEANING ROD HOLDER
- REMOVABLE BRANDING / NAME PATCH