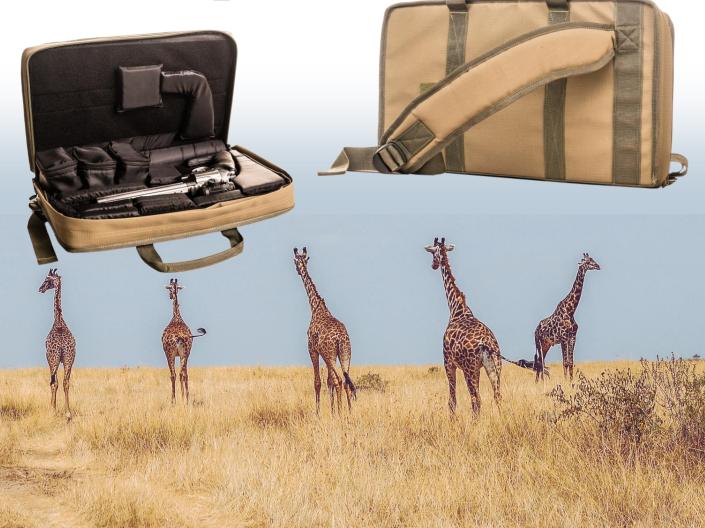

### SCJR RANGE SCJR RANGE

#### PRODUCT FEATURES

This carry case is the ultimate logistical solution for large frame revolvers. The unique modular design can be configured to fit optics or open sights while keeping the firearm securely in place. Removable padded storage pouches hold ammunition, spent cartridge cases, accessories etc. secure and out of contact with the firearm. The padded shoulder strap ensures effortless comfortable handsfree carry.

- UNIQUE MONOCOQUE DESIGN STRUCTURE
- RUGGED REINFORCED RIPTECH™ OUTER SHELL
- ROBUST YKK® ZIPPERS, FASTENING FITTINGS AND ADJUSTERS
- CONFIGURABLE MODULAR DESIGN
- BRANDING / NAME PATCH