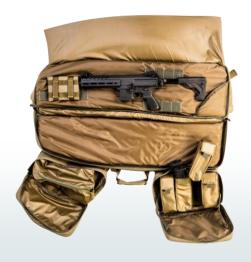

# XTREME TACTICAL RIFLE BAG RIPTECH XTR RANGE

#### PRODUCT FERTURES

The XTREME Tactical Riptech range is uniquely designed for tactical rifles. Available in three sizes: compact 25"; standard 36"; and long 44"; It can accommodate foldable, telescopic, or fixed stock rifles with a suppressor fitted. It has three removable mag pouches that can take two magazines each, and a removable accessory pouch. All pouches are attachable on other items like battle jackets etc.

WATER RESISTANT

RUGGED RIPTECH™ OUTER SHELL

 ROBUST YKK® ZIPPERS, FASTENING FITTINGS AND ADJUSTERS

 HIGH DENSITY REINFORCED CONVOLUTED FOAM PADDING

PADDED BACKPACK SHOULDER STRAPS

 POCKETS WITH ADDED MODULAR ATTACHMENT POINTS

 REMOVABLE MAG AND ACCESSORY POUCHES

 REMOVABLE BRANDING / NAME PATCHES