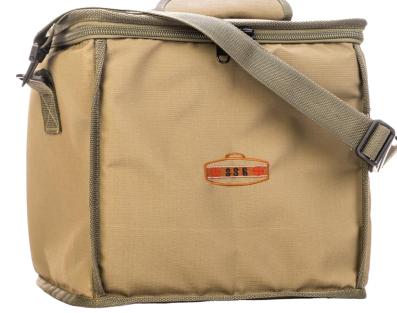

#### PRODUCT FERTURES

A must have for keeping snacks and beverages chilled whether taking a long road trip or doing a game drive into the sunset. Our soft cool bag has a 100% waterproof aluminized inner lining with airshield isolation and a Riptech™ outer shell. Say goodbye to bulky hard cool boxes that damage the interior of your vehicle!

- FUNGAL RESISTANT
- DURABLE RIPTECH™ OUTER SHELL
- AIRSHIELD ISOLATION
- ALUMINISED WATERPROOF LINING
- FUNGAL RESISTANT
- RUGGED YKK® ZIPPERS