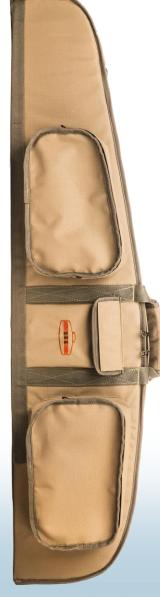

#### PRODUCT FEATURES

Perfect for a range day, or for keeping your handgun safe and clean during transport or storage, the SSG RS pistol bag range features storage for extra mags, accessories and ammunition in one compact design.

- RUGGED Riptech™ OUTER SHELL
- ROBUST YKK® ZIPPERS
- HIGH DENSITY CONVULUTED FOAM PADDING
- BRANDING/NAME PATCH
- ACCESSORY, MAG & AMMO STORAGE POCKETS