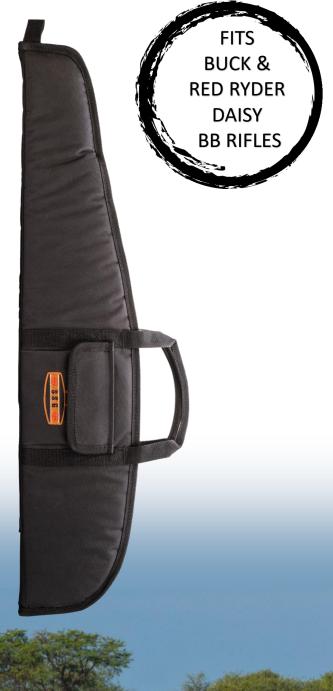

#### PRODUCT FERTURES

Teach them right from a young age with our range of junior rifle bags. Ideal for play rifles or Daisey BB rifles these little bags creates valuable firearm handling principals in young aspiring shooters or hunters while also protecting their first shooting investments. Now they can carry their rifle just like dad does!

- 600 x 300 DENIER PVC COATED POLYESTER FABRIC
- YKK® ZIPPERS
- CHILDREN'S LEARNING PLATFORM FOR RESPONSIBLE FIREARM HANDLING
- · FITS DAISEY BB RIFLES
- BASED ON SSG BRB DESIGN