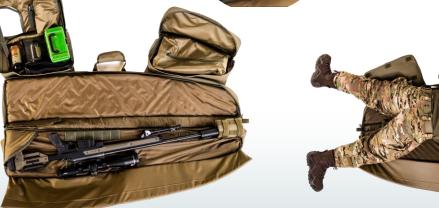

#### PRODUCT FERTURES

Why take one when two is double the fun? With this bag in your inventory, taking two rifles to the range or on a hunt is easier than ever before. Our unique design and reinforced high density separating system, ensures that you can transport or carry your firearms in comfort, with peace of mind, knowing that they are well protected.

WATER RESISTANT

- RUGGED RIPTECH™ OUTER SHELL
- ROBUST YKK® ZIPPERS, FASTENING FITTINGS AND ADJUSTERS
- HIGH DENSITY REINFORCED CONVOLUTED FOAM PADDING
- · REINFORCED HIGH DENSITY DEVIDER
- STANDARD LENGTHS AVAILABLE FROM 48" TO 58"
- FITS TWO RIFLES
- TWO ADJUSTABLE SCOPE GUARDS
- COMFORTABLE PADDED SHOULDER STRAP
- CLEANING ROD HOLDER
- REMOVABLE BRANDING / NAME PATCH