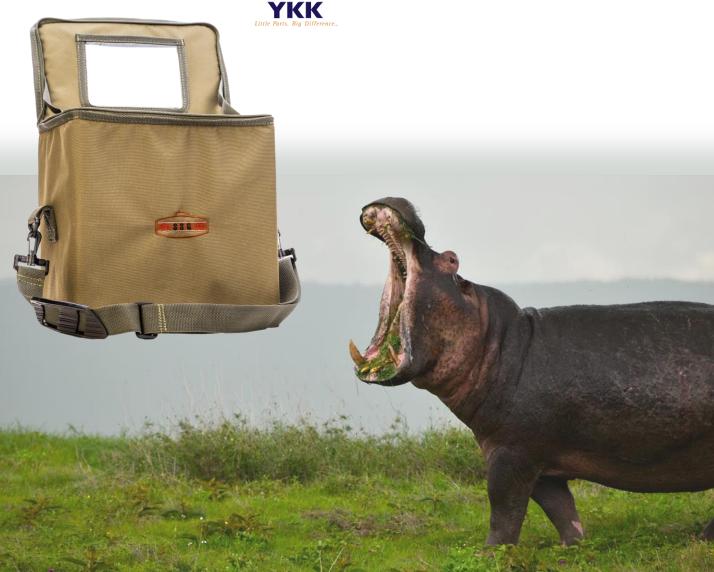

# SCB RANGE

#### PRODUCT FERTURES

A must have for keeping snacks and beverages chilled whether taking a long road trip or doing a game drive into the sunset. Our soft cool bag has a 100% waterproof aluminized inner lining with airshield isolation and a Riptech™ outer shell. Say goodbye to bulky hard cool boxes that damage the interior of your vehicle!

- FUNGAL RESISTANT
- DURABLE RIPTECH™ OUTER SHELL
- AIRSHIELD ISOLATION
- ALUMINISED WATERPROOF LINING
- FUNGAL RESISTANT
- RUGGED YKK® ZIPPERS