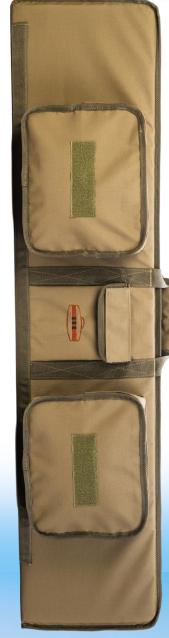

#### PRODUCT FEATURES

Perfect for a range day, or for keeping your handgun safe and clean during transport or storage, the SSG RS pistol bag range features storage for extra mags, accessories and ammunition in one compact design.

- RUGGED Riptech™ OUTER SHELL
- ROBUST YKK® ZIPPERS
- HIGH DENSITY CONVULUTED FOAM PADDING
- BRANDING/NAME PATCH
- ACCESSORY, MAG & AMMO STORAGE POCKETS