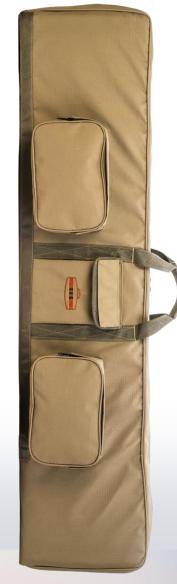

### CRT TACTICAL RANGE

#### PRODUCT FERTURES

The complete tactical shooting solution. This bag offers a backpack carry system with chest, waist, and back support. It has oversized pockets with removable magazine pouches and a removable hydration bladder compartment. Our unique flip-up side pockets enables you to unfold this bag into a complete shooting station in seconds.

- TACTICAL DESIGN
- RUGGED RIPTECH™ OUTER SHELL
- ROBUST YKK® ZIPPERS, FASTENING FITTINGS AND ADJUSTERS
- HIGH DENSITY REINFORCED CONVOLUTED FOAM PADDING
- STANDARD LENGTHS AVAILABLE 40" AND 45"
- BACKPACK SYSTEM WITH CHEST, WAIST, AND BACK SUPPORT
- PADDED INTERNAL CLEANING ROD POCKET
- REMOVABLE HYDRATION BLADDER COMPARTMENT
- OVERSIZED ACCESSORY POCKETS WITH DROP POUCH
- REMOVABLE BRANDING PATCH
- MOLLE ATTACHEMENT POINTS
- PLATFORM TO EASILY ATTACH RST BAG